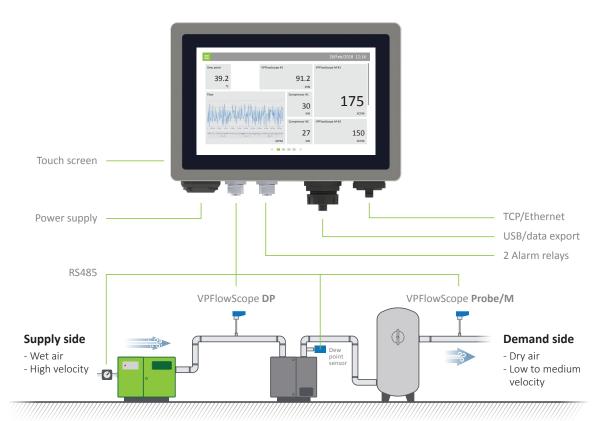

## **VPCOMPASS®**

## Energy monitoring simplified

The VPCompass® is a plug & play solution for efficiency monitoring of compressors and other industrial machinery. Combining a state-of-the art, real time monitoring engine with advanced analytics. The efficiency of your compressor is permanently monitored, and you will receive an alarm before things go out of hand.

## **Applications:**

- > Compressor efficiency monitoring
- > Flow, pressure, temperature, dew point, kW, totalizer
- > Condition monitoring & maintenance management
- > Leakage management

## Features:

- > Connect up to 6 Modbus sensors and 2 analog to Ethernet converters
- > KPI's, real time values and historic graphs
- > Eternal data logger
- > Alarms

T +31 (0)15 213 1580 | sales@vpinstruments.com